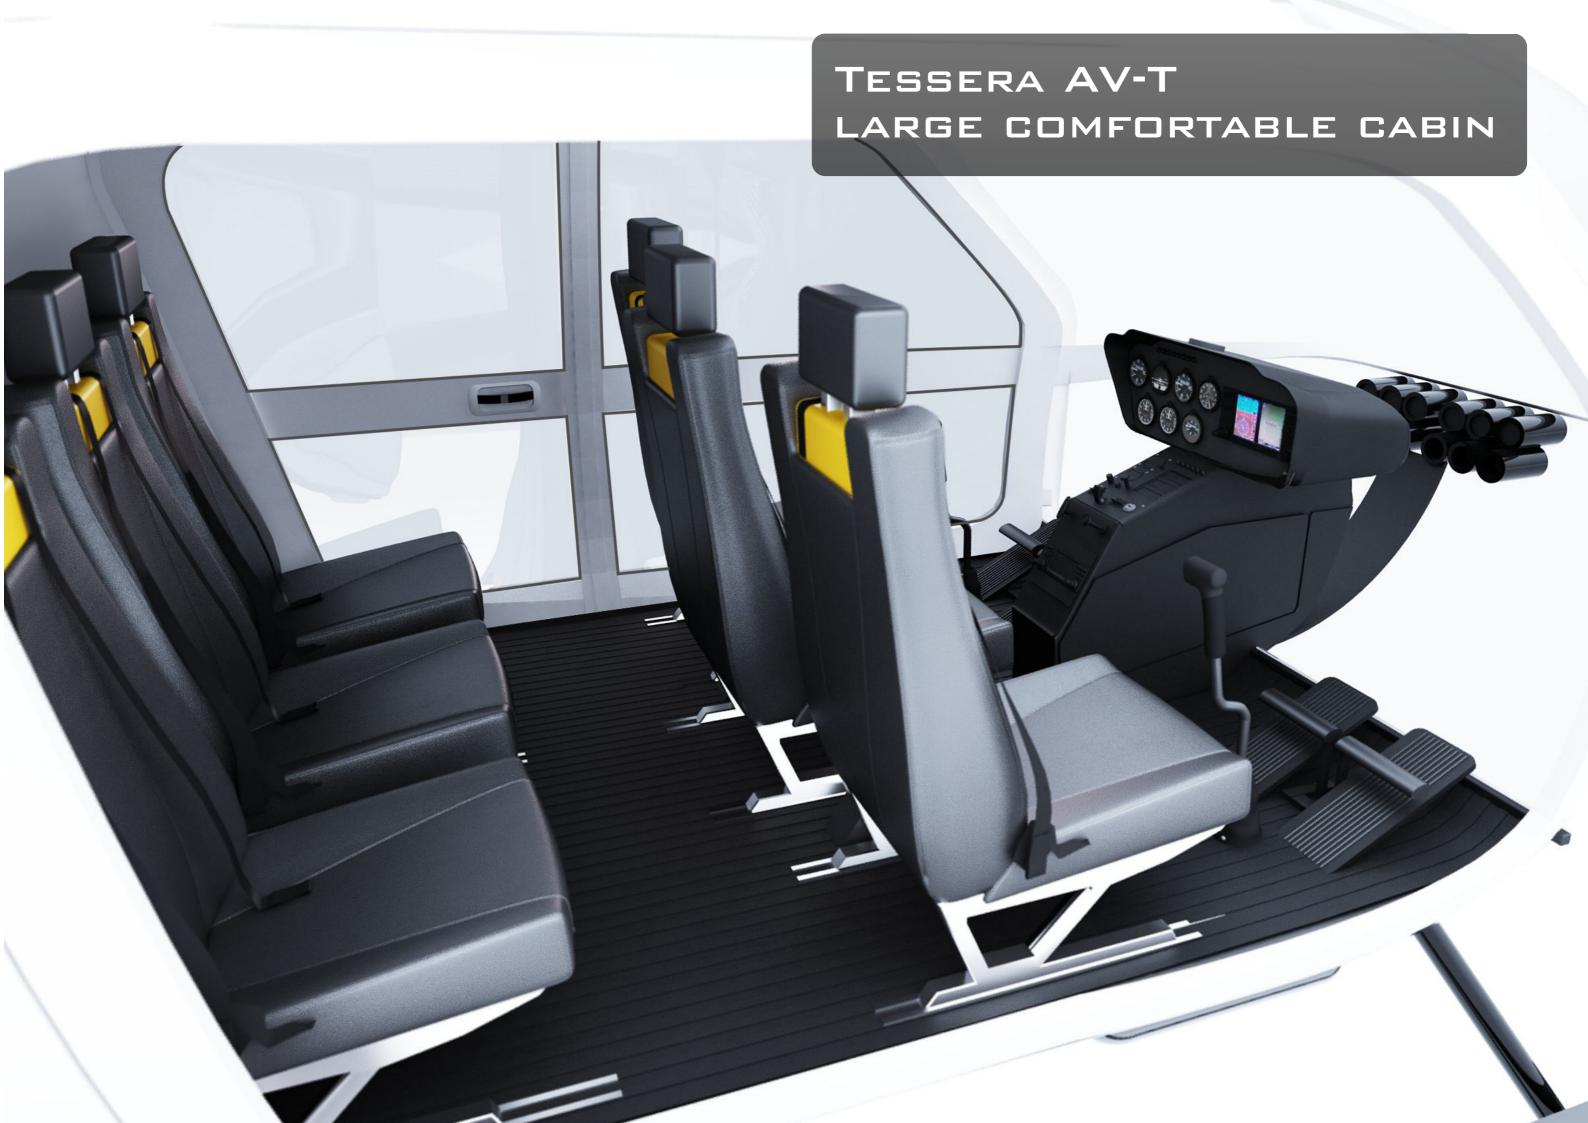

#### TESSERA AV-T

MAIN FUNCTIONS: TRANSPORTATION OF PEOPLE AND GOODS, AMBULANCE SERVICE, FLYING CARGO CRANE. HAS 6 SEATS, FLIGHT RANGE UP TO 1500 KM.