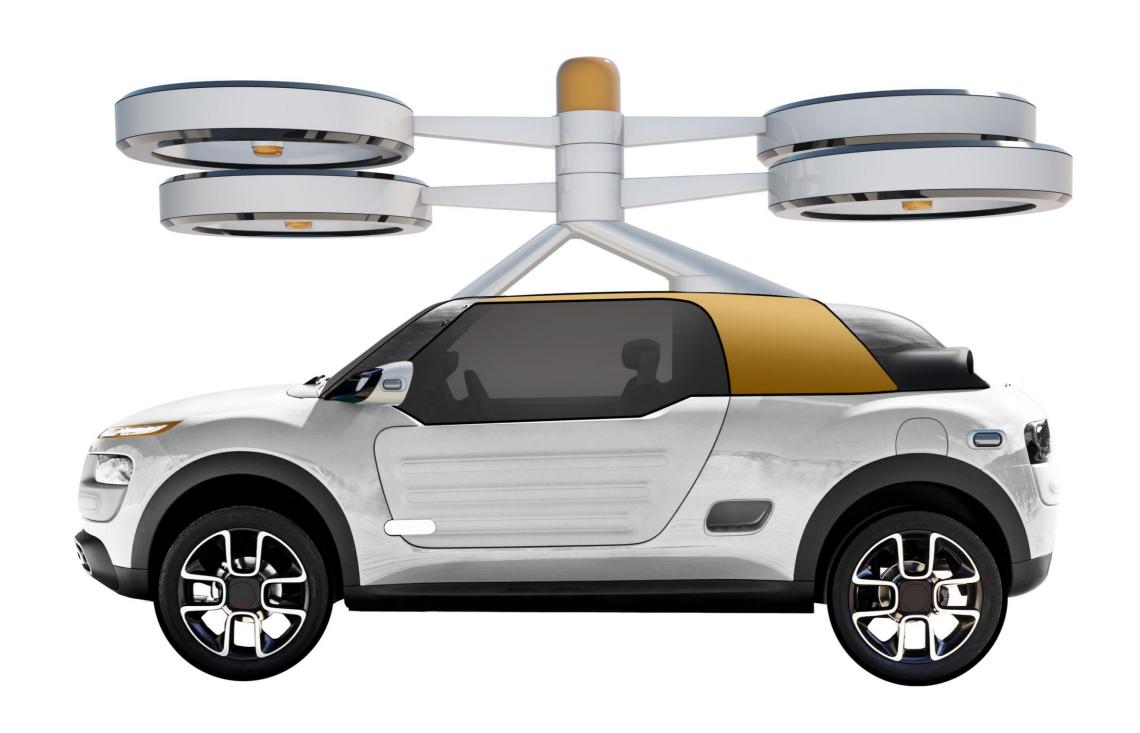

#### TESSERA AV-X

MAIN FUNCTIONS: FLYING ELECTRIC CAR WITH 2 SEATS.
LOW-ALTITUDE FLIGHTS, FULL AUTOPILOT, AUTOMATIC
EMERGENCY PARACHUTE.

# TESSERA AV-X MAIN FUNCTIONS: FLYING ELECTRIC CAR WITH 2 SEATS. LOW-ALTITUDE FLIGHTS, FULL AUTOPILOT, AUTOMATIC EMERGENCY PARACHUTE.

- -TURBOSHAFT ENGINES
- -AUTOMATIC SYSTEMS
- THE PASSIVE SAFETY SYSTEMS
- TECHNICAL ASSISTANCE PROGRAM OF MANUFACTURER MSG