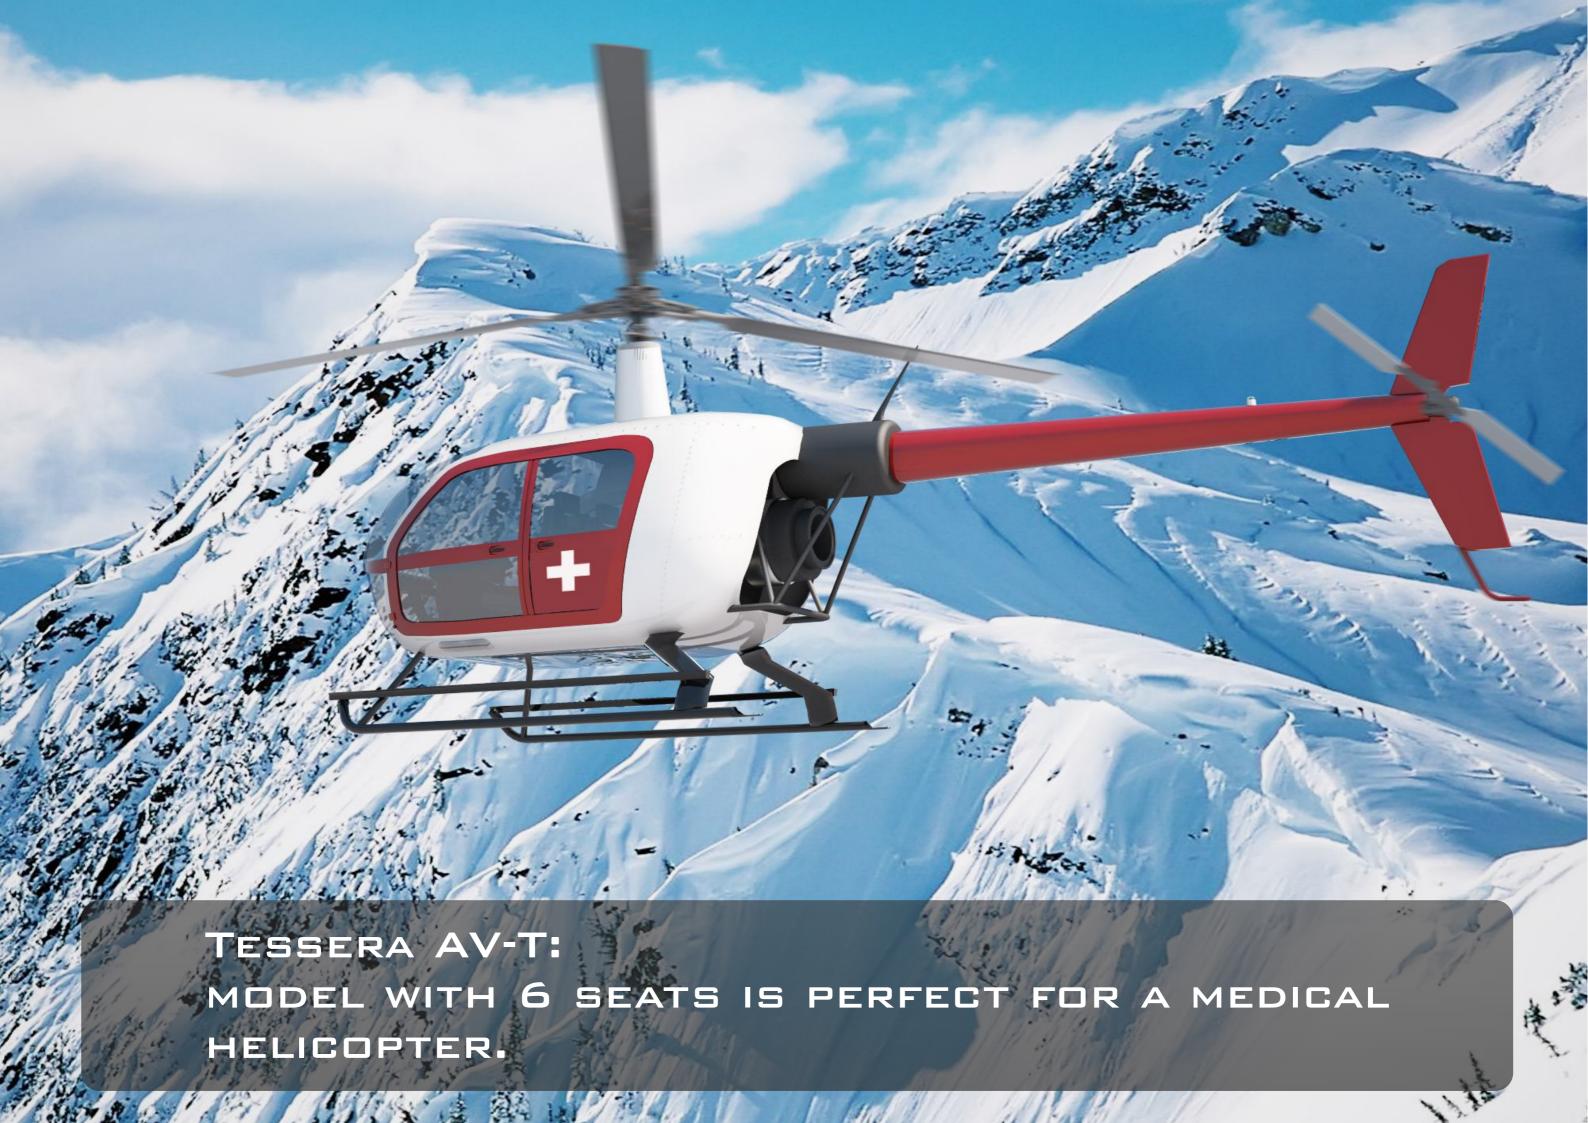

#### TESSERA AV-T

MAIN FUNCTIONS: TRANSPORTATION OF PEOPLE AND GOODS, AMBULANCE SERVICE, FLYING CARGO CRANE. HAS 6 SEATS, FLIGHT RANGE UP TO 1500 KM.