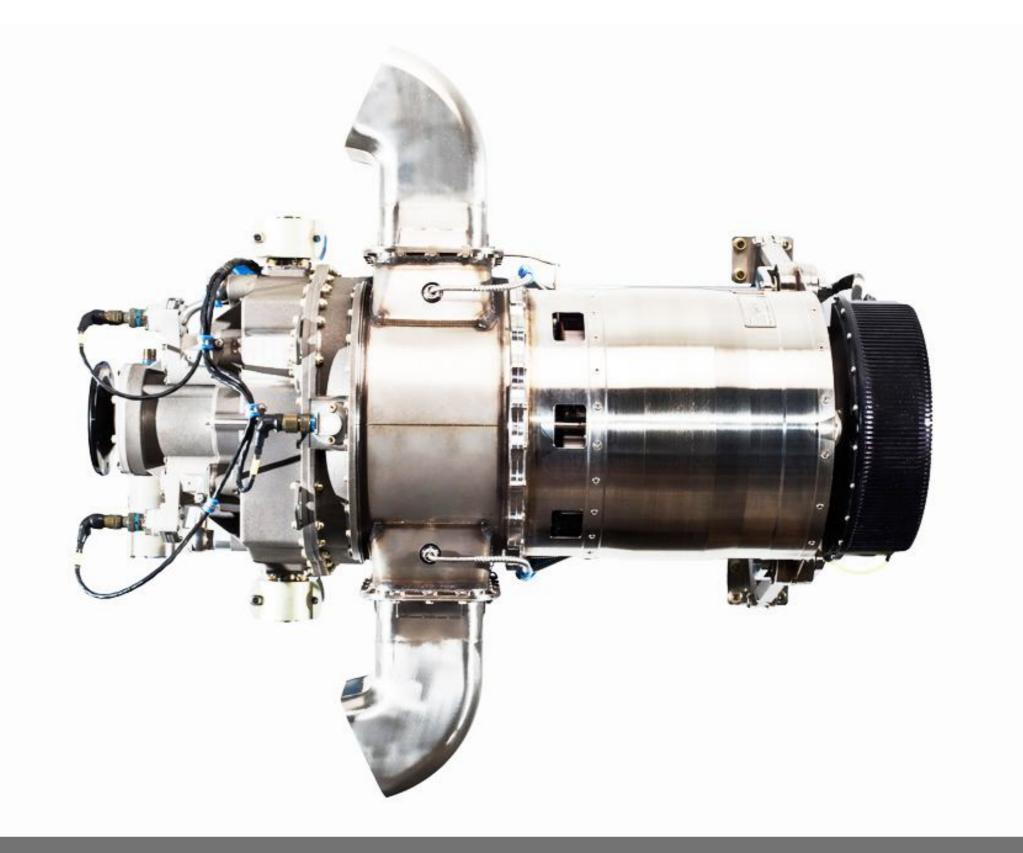

# TESSERA AV-X MAIN FUNCTIONS: FLYING ELECTRIC CAR WITH 2 SEATS. LOW-ALTITUDE FLIGHTS, FULL AUTOPILOT, AUTOMATIC EMERGENCY PARACHUTE.

- -TURBOSHAFT ENGINES
- -AUTOMATIC SYSTEMS
- THE PASSIVE SAFETY SYSTEMS
- TECHNICAL ASSISTANCE PROGRAM OF MANUFACTURER MSG