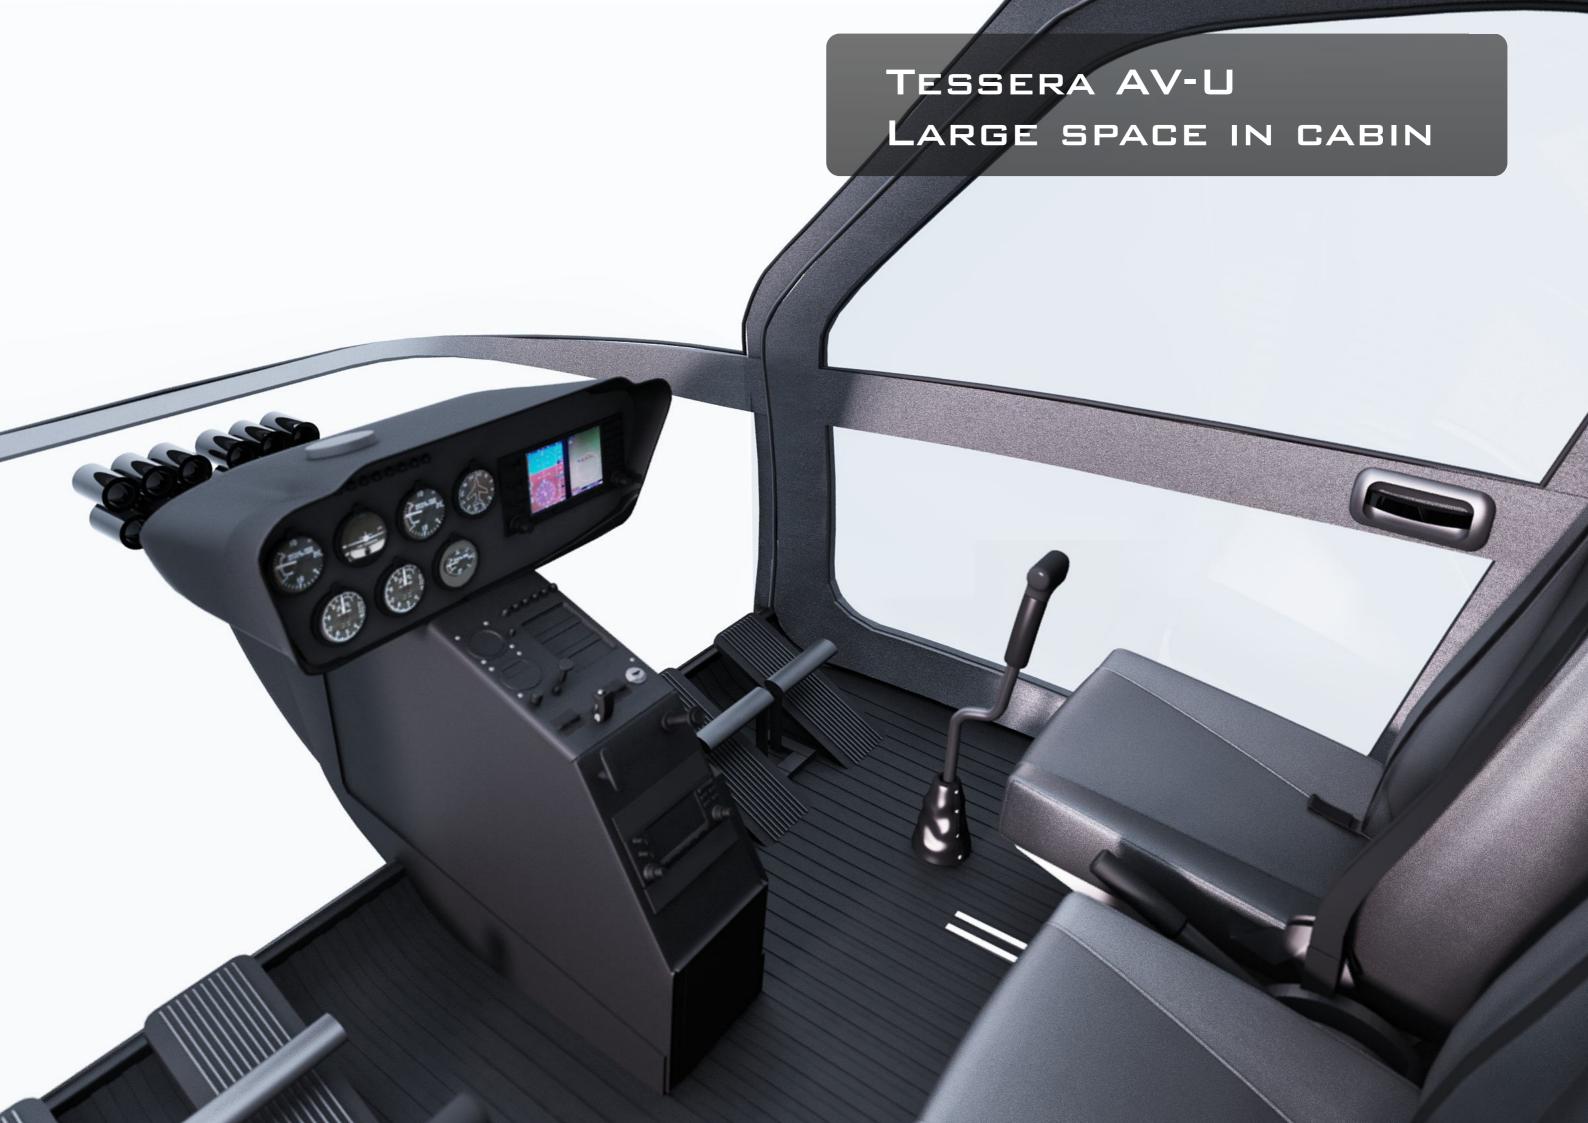

# TESSERA HELICOPTERS FAMILY





NEW IS FORGOTTEN OLD





HIGH QUALITY PROJECT IS THE KEYSTONE TO SUCCESS



#### TESSERA AV-U

MAIN FUNCTIONS: TRAINING, CONTROL OF OIL AND GAZ PIPELINES, CONTROL OF ELECTRIC LINES, TOURISM, VACATION SERVICES, EXCURSIONS.
HAS 3 SEATS, FLIGHT RANGE UP TO 1200 KM.



#### TESSERA AV-T

MAIN FUNCTIONS: TRANSPORTATION OF PEOPLE AND GOODS, AMBULANCE SERVICE, FLYING CARGO CRANE. HAS 6 SEATS, FLIGHT RANGE UP TO 1500 KM.



#### TESSERA AV-X

MAIN FUNCTIONS: FLYING ELECTRIC CAR WITH 2 SEATS.
LOW-ALTITUDE FLIGHTS, FULL AUTOPILOT, AUTOMATIC
EMERGENCY PARACHUTE.







### TESSERA AV-U:

TRAINING, CONTROL OF OIL AND GAZ PIPELINES, CONTROL OF ELECTRIC LINES, FLIGHT RANGE UP TO 1200 KM.







SERVICE, FLYING CARGO CRANE. HAS 6 SEATS, FLIGHT RANGE UP TO 1500 KM.







# TESSERA AV-X MAIN FUNCTIONS: FLYING ELECTRIC CAR WITH 2 SEATS. LOW-ALTITUDE FLIGHTS, FULL AUTOPILOT, AUTOMATIC EMERGENCY PARACHUTE.







- -TURBOSHAFT ENGINES
- -AUTOMATIC SYSTEMS
- THE PASSIVE SAFETY SYSTEMS
- TECHNICAL ASSISTANCE PROGRAM OF MANUFACTURER MSG







## WE LOOK TO THE FUTURE TOGETHER WITH YOU