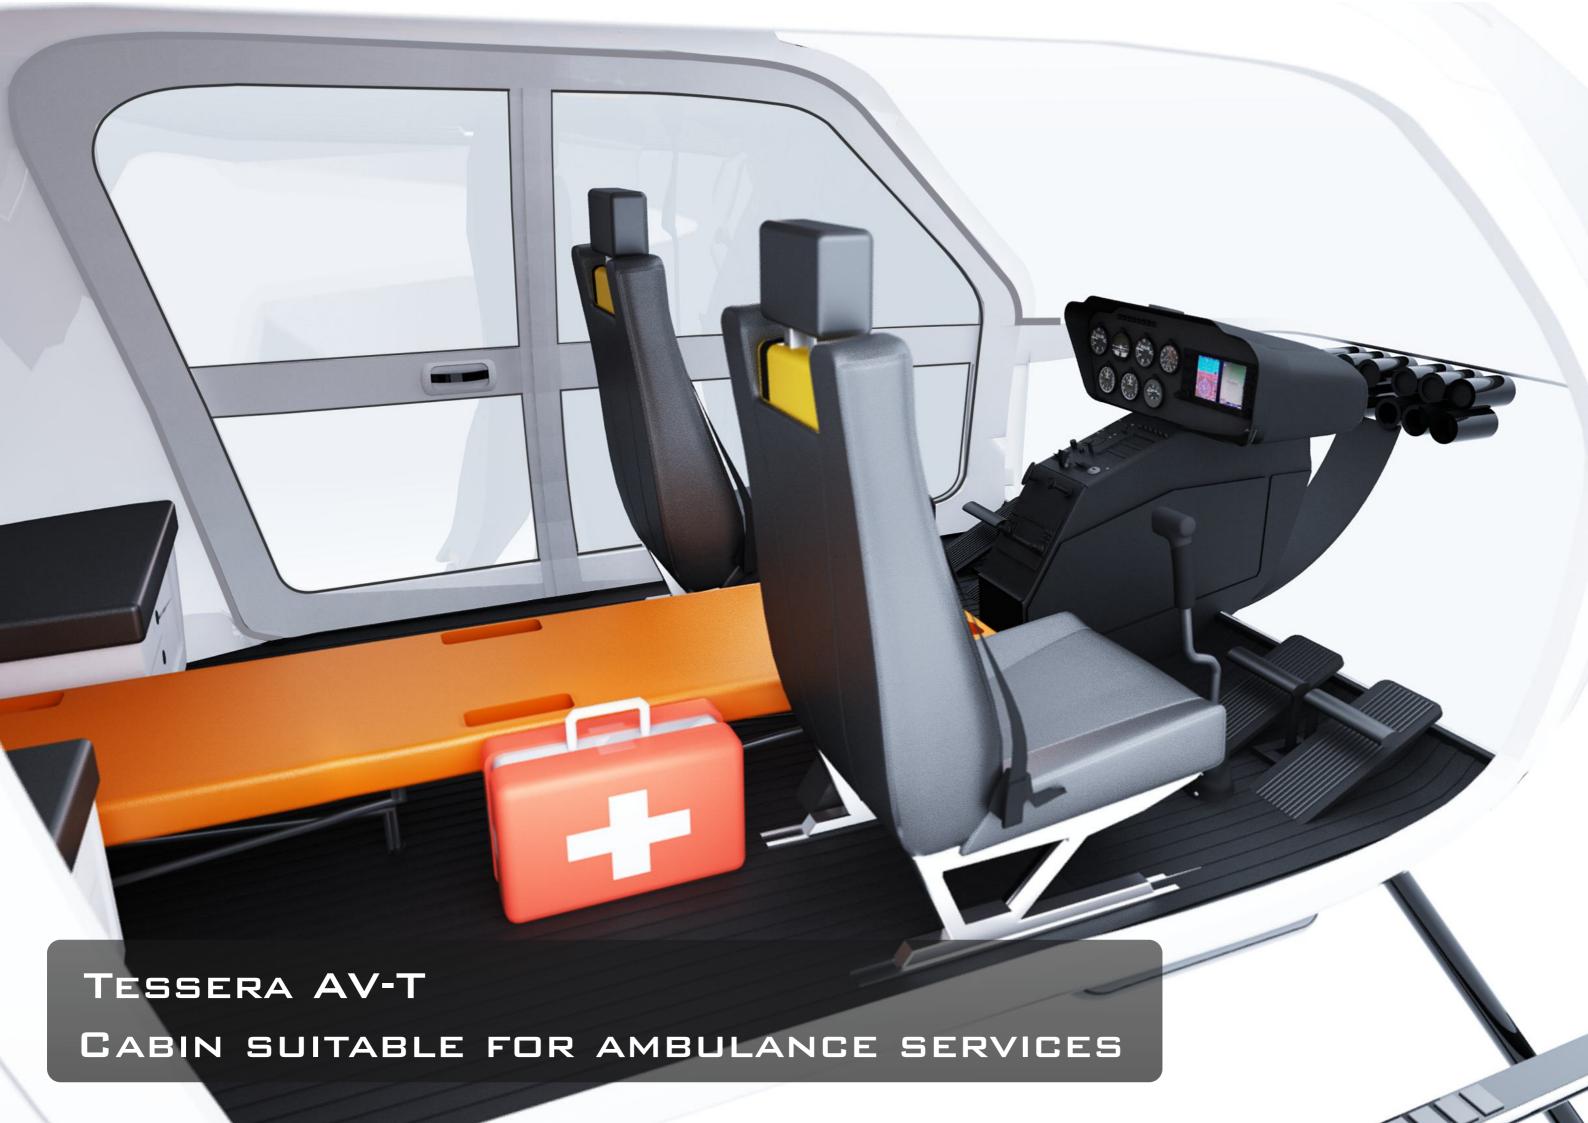

#### TESSERA AV-T

MAIN FUNCTIONS: TRANSPORTATION OF PEOPLE AND GOODS, AMBULANCE SERVICE, FLYING CARGO CRANE. HAS 6 SEATS, FLIGHT RANGE UP TO 1500 KM.