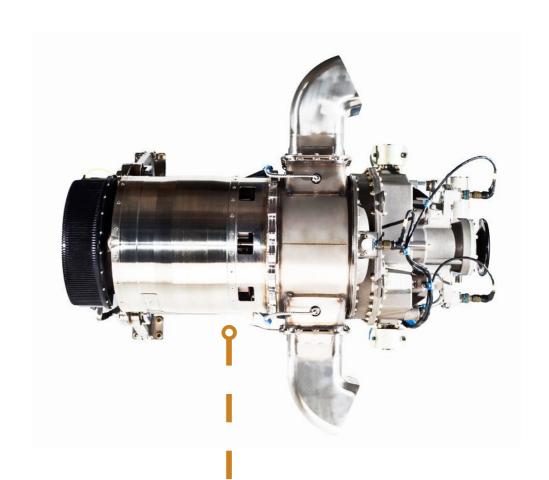

# TESSERA AV-X MAIN FUNCTIONS: FLYING ELECTRIC CAR WITH 2 SEATS. LOW-ALTITUDE FLIGHTS, FULL AUTOPILOT, AUTOMATIC EMERGENCY PARACHUTE.

- -TURBOSHAFT ENGINES
- -AUTOMATIC SYSTEMS
- THE PASSIVE SAFETY SYSTEMS
- TECHNICAL ASSISTANCE PROGRAM OF MANUFACTURER MSG