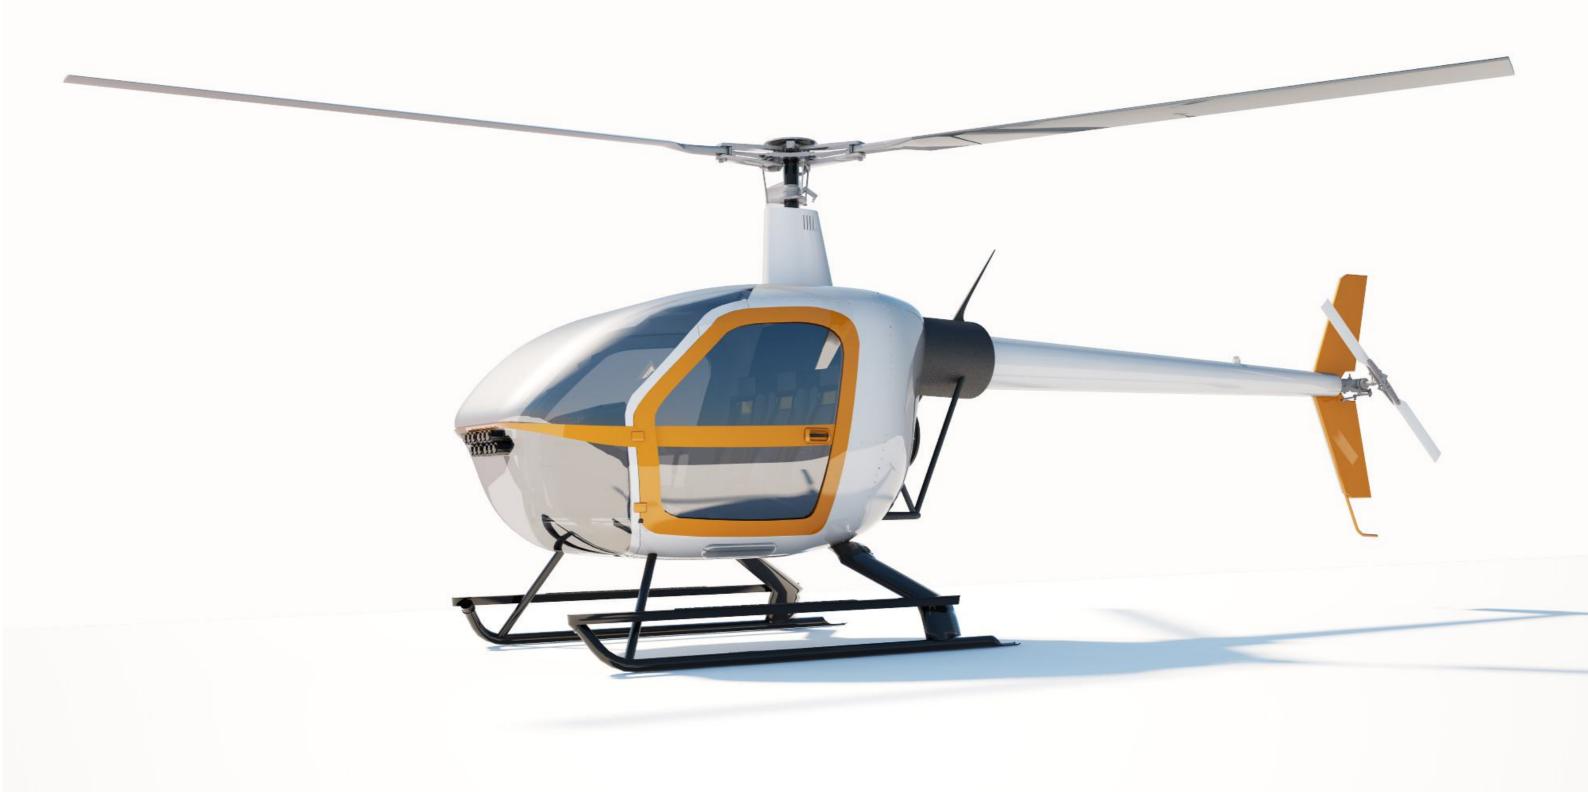

#### TESSERA AV-T

MAIN FUNCTIONS: TRANSPORTATION OF PEOPLE AND GOODS, AMBULANCE SERVICE, FLYING CARGO CRANE. HAS 6 SEATS, FLIGHT RANGE UP TO 1500 KM.