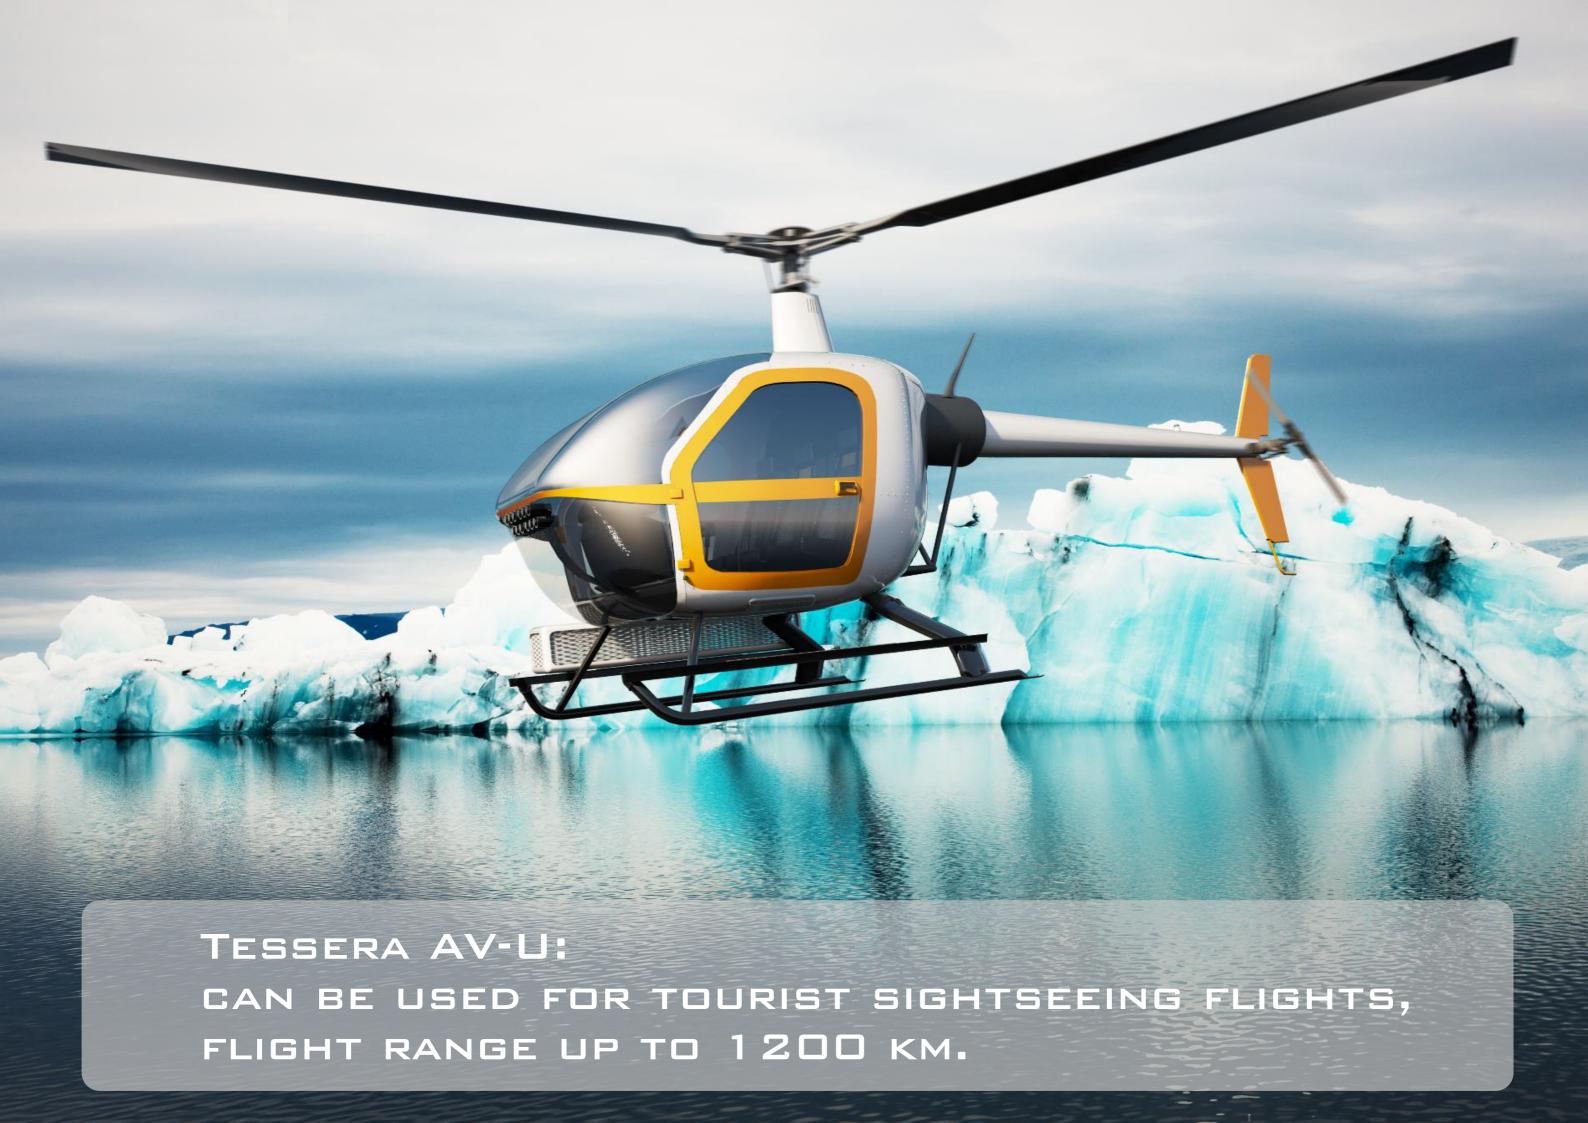

#### TESSERA AV-U

MAIN FUNCTIONS: TRAINING, CONTROL OF OIL AND GAZ PIPELINES, CONTROL OF ELECTRIC LINES, TOURISM, VACATION SERVICES, EXCURSIONS.
HAS 3 SEATS, FLIGHT RANGE UP TO 1200 KM.

### TESSERA AV-U:

TRAINING, CONTROL OF OIL AND GAZ PIPELINES, CONTROL OF ELECTRIC LINES, FLIGHT RANGE UP TO 1200 KM.

SERVICE, FLYING CARGO CRANE. HAS 6 SEATS, FLIGHT RANGE UP TO 1500 KM.