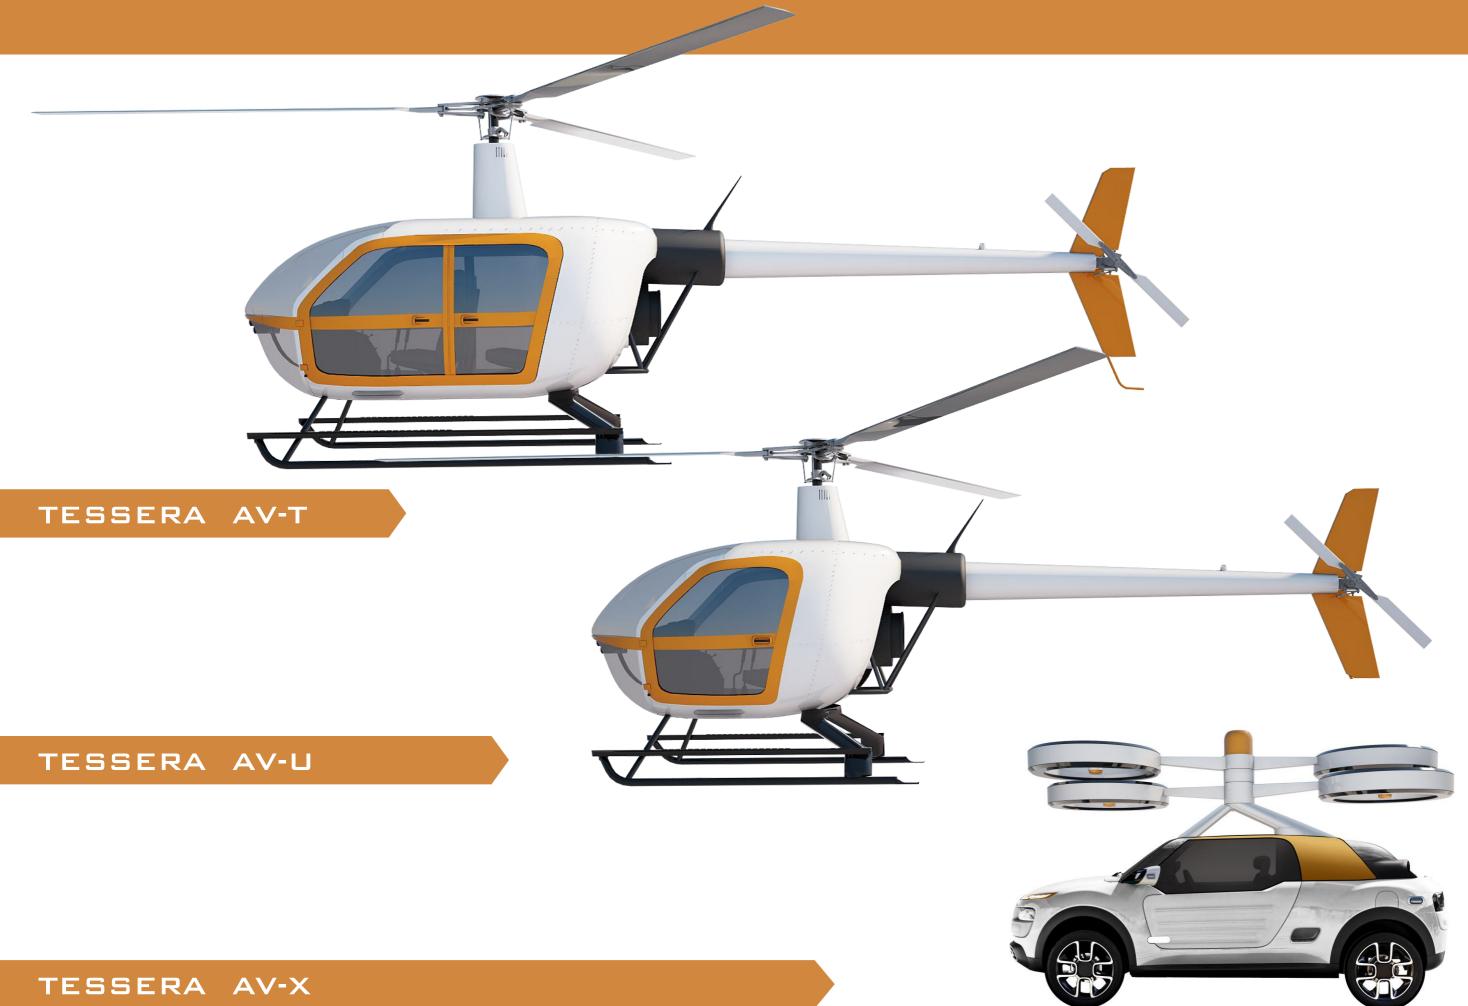

#### TESSERA AV-U

MAIN FUNCTIONS: TRAINING, CONTROL OF OIL AND GAZ PIPELINES, CONTROL OF ELECTRIC LINES, TOURISM, VACATION SERVICES, EXCURSIONS.
HAS 3 SEATS, FLIGHT RANGE UP TO 1200 KM.

#### TESSERA AV-T

MAIN FUNCTIONS: TRANSPORTATION OF PEOPLE AND GOODS, AMBULANCE SERVICE, FLYING CARGO CRANE. HAS 6 SEATS, FLIGHT RANGE UP TO 1500 KM.

#### TESSERA AV-X

MAIN FUNCTIONS: FLYING ELECTRIC CAR WITH 2 SEATS.
LOW-ALTITUDE FLIGHTS, FULL AUTOPILOT, AUTOMATIC
EMERGENCY PARACHUTE.

### TESSERA AV-U:

TRAINING, CONTROL OF OIL AND GAZ PIPELINES, CONTROL OF ELECTRIC LINES, FLIGHT RANGE UP TO 1200 KM.

SERVICE, FLYING CARGO CRANE. HAS 6 SEATS, FLIGHT RANGE UP TO 1500 KM.

# TESSERA AV-X MAIN FUNCTIONS: FLYING ELECTRIC CAR WITH 2 SEATS. LOW-ALTITUDE FLIGHTS, FULL AUTOPILOT, AUTOMATIC EMERGENCY PARACHUTE.

- -TURBOSHAFT ENGINES
- -AUTOMATIC SYSTEMS
- THE PASSIVE SAFETY SYSTEMS
- TECHNICAL ASSISTANCE PROGRAM OF MANUFACTURER MSG