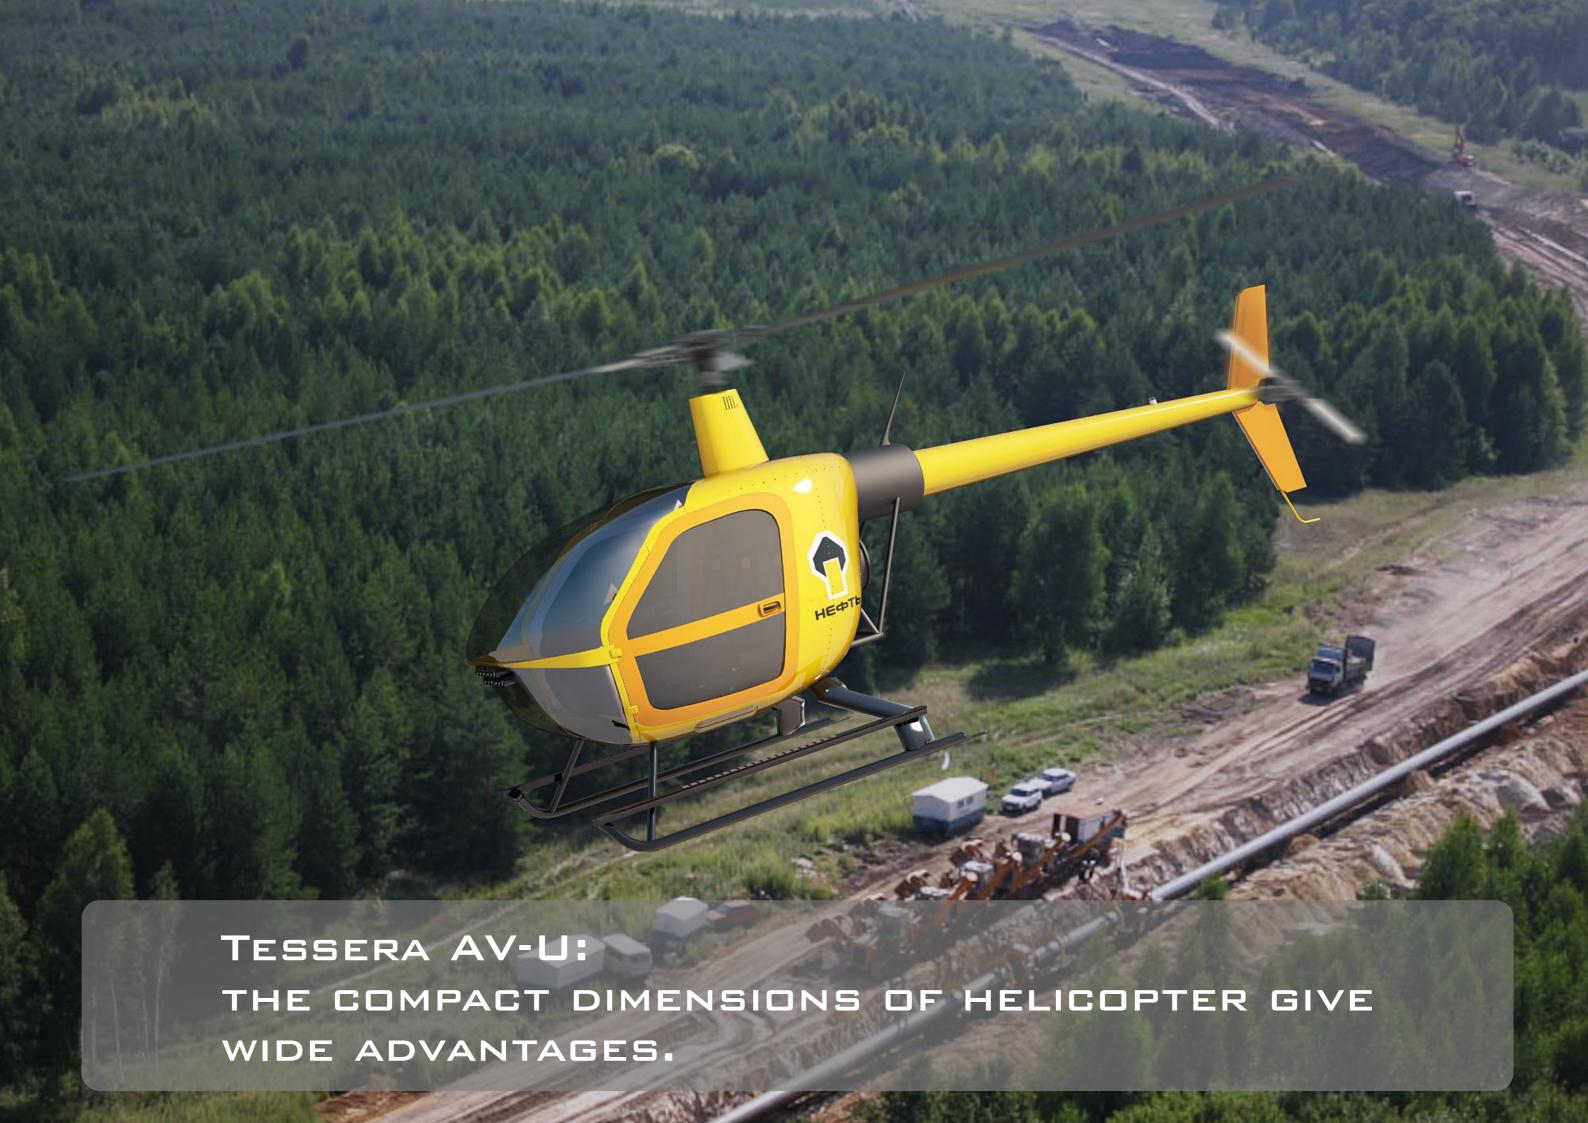

#### TESSERA AV-U

MAIN FUNCTIONS: TRAINING, CONTROL OF OIL AND GAZ PIPELINES, CONTROL OF ELECTRIC LINES, TOURISM, VACATION SERVICES, EXCURSIONS.
HAS 3 SEATS, FLIGHT RANGE UP TO 1200 KM.

### TESSERA AV-U:

TRAINING, CONTROL OF OIL AND GAZ PIPELINES, CONTROL OF ELECTRIC LINES, FLIGHT RANGE UP TO 1200 KM.

SERVICE, FLYING CARGO CRANE. HAS 6 SEATS, FLIGHT RANGE UP TO 1500 KM.