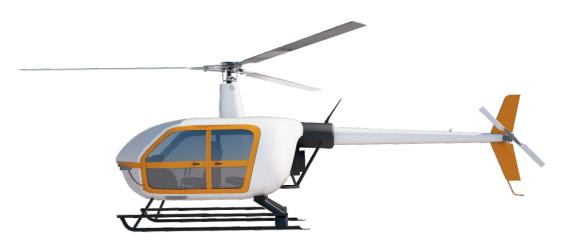

#### TESSERA AV-T

MAIN FUNCTIONS: TRANSPORTATION OF PEOPLE AND GOODS, AMBULANCE SERVICE, FLYING CARGO CRANE. HAS 6 SEATS, FLIGHT RANGE UP TO 1500 KM.

### TESSERA AV-U:

TRAINING, CONTROL OF OIL AND GAZ PIPELINES, CONTROL OF ELECTRIC LINES, FLIGHT RANGE UP TO 1200 KM.

SERVICE, FLYING CARGO CRANE. HAS 6 SEATS, FLIGHT RANGE UP TO 1500 KM.