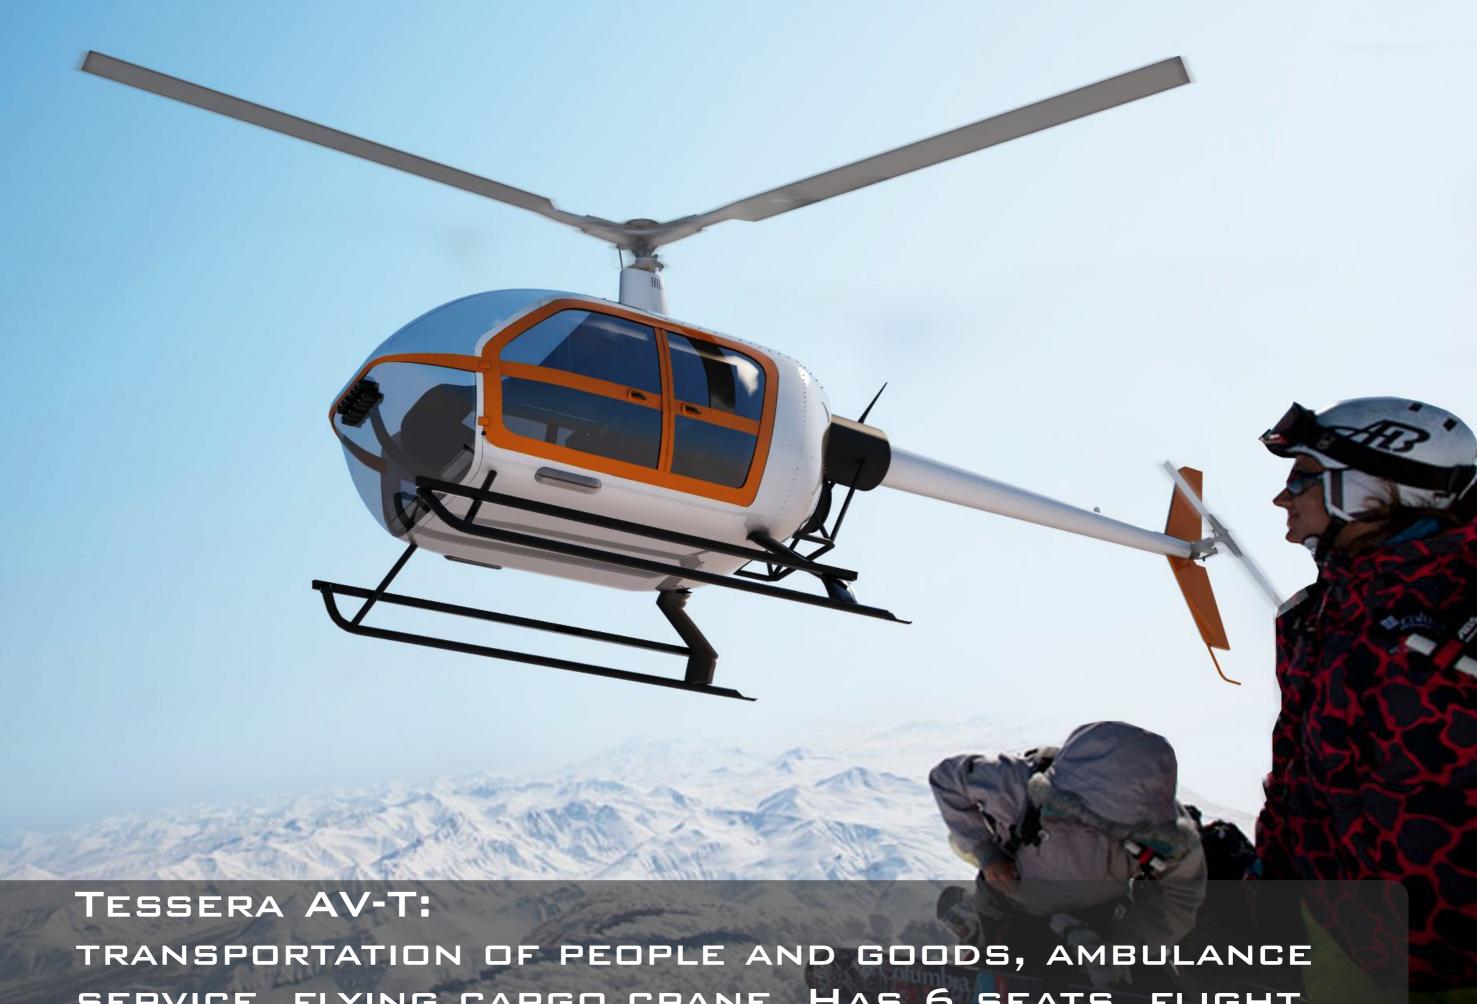

#### TESSERA AV-T

MAIN FUNCTIONS: TRANSPORTATION OF PEOPLE AND GOODS, AMBULANCE SERVICE, FLYING CARGO CRANE. HAS 6 SEATS, FLIGHT RANGE UP TO 1500 KM.

### TESSERA AV-U:

TRAINING, CONTROL OF OIL AND GAZ PIPELINES, CONTROL OF ELECTRIC LINES, FLIGHT RANGE UP TO 1200 KM.

SERVICE, FLYING CARGO CRANE. HAS 6 SEATS, FLIGHT RANGE UP TO 1500 KM.