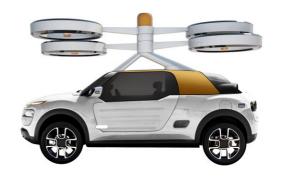

#### TESSERA AV-X

MAIN FUNCTIONS: FLYING ELECTRIC CAR WITH 2 SEATS.
LOW-ALTITUDE FLIGHTS, FULL AUTOPILOT, AUTOMATIC
EMERGENCY PARACHUTE.

# TESSERA AV-X MAIN FUNCTIONS: FLYING ELECTRIC CAR WITH 2 SEATS. LOW-ALTITUDE FLIGHTS, FULL AUTOPILOT, AUTOMATIC EMERGENCY PARACHUTE.

- -TURBOSHAFT ENGINES
- -AUTOMATIC SYSTEMS
- THE PASSIVE SAFETY SYSTEMS
- TECHNICAL ASSISTANCE PROGRAM OF MANUFACTURER MSG