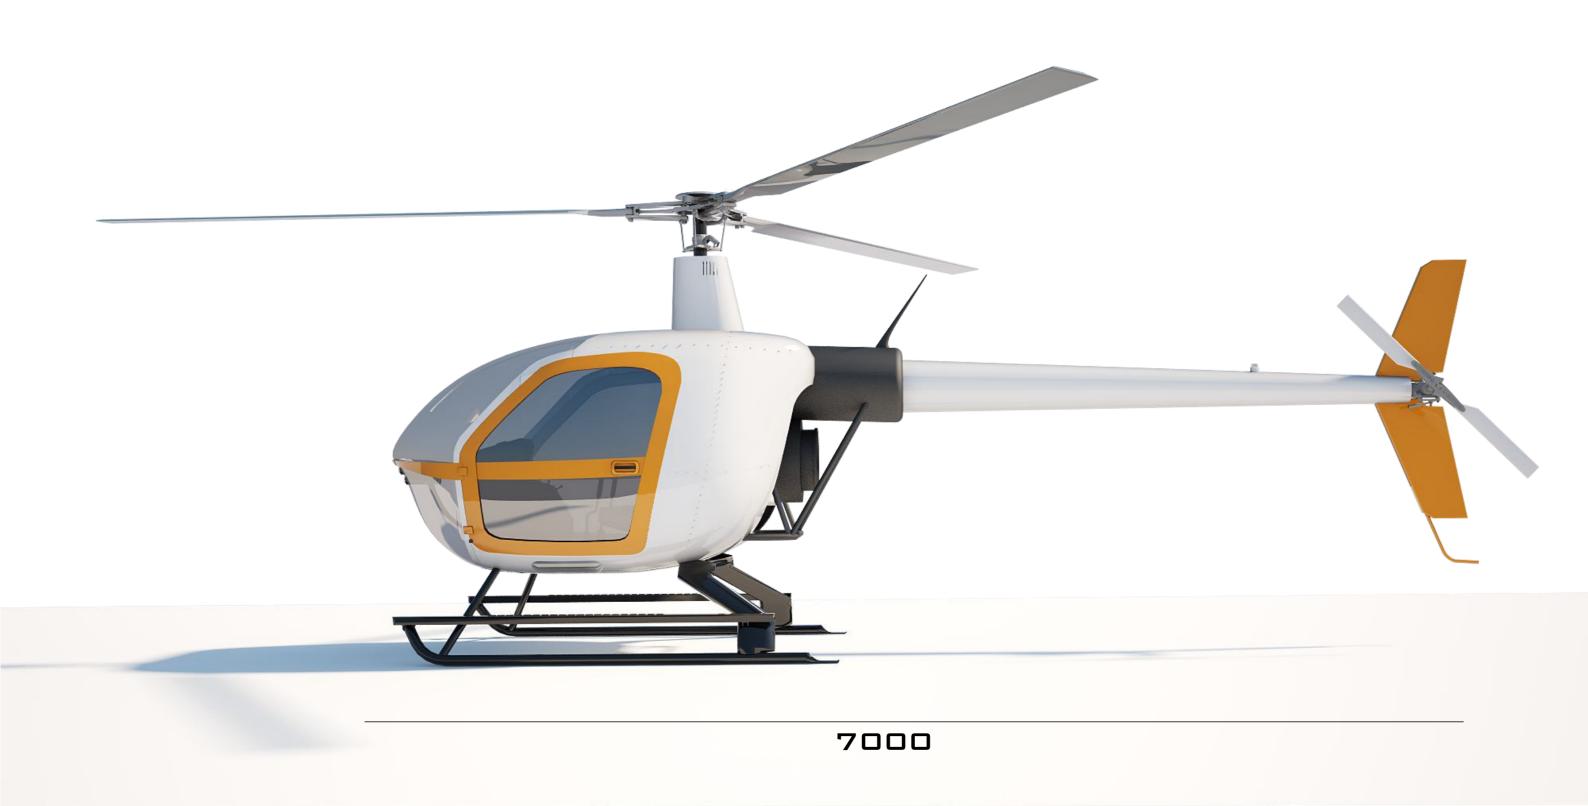

#### TESSERA AV-T

MAIN FUNCTIONS: TRANSPORTATION OF PEOPLE AND GOODS, AMBULANCE SERVICE, FLYING CARGO CRANE. HAS 6 SEATS, FLIGHT RANGE UP TO 1500 KM.