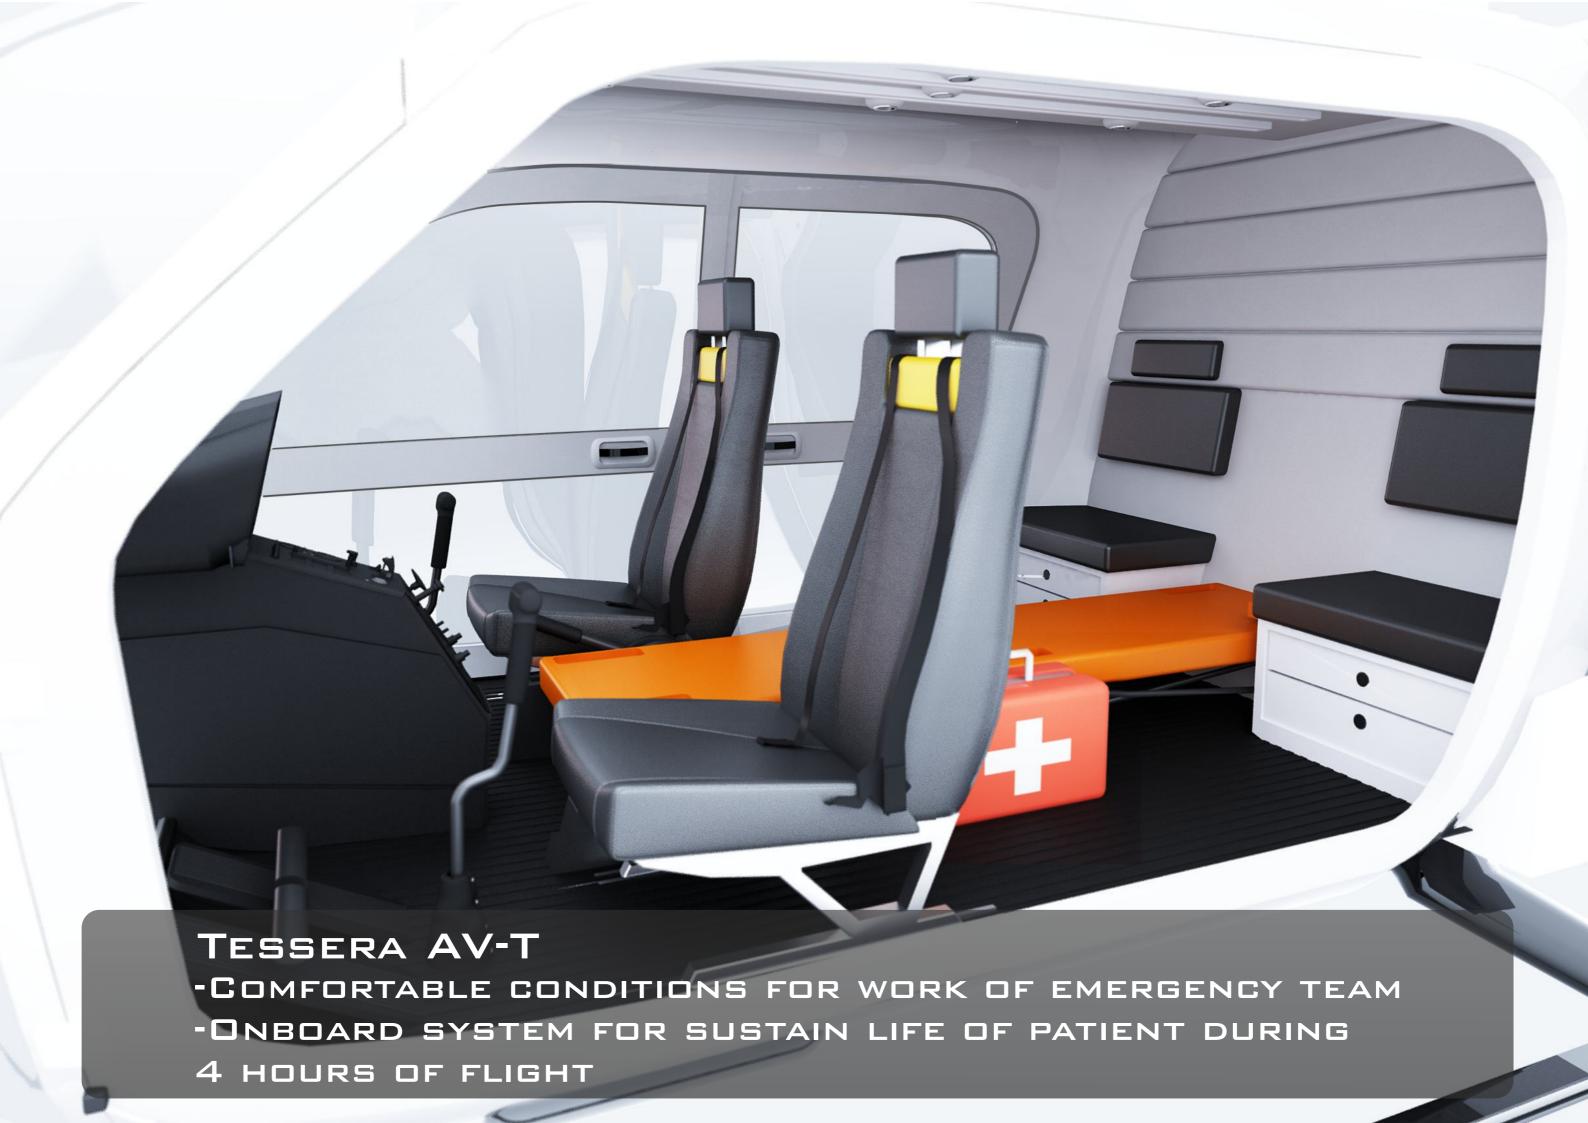

#### TESSERA AV-T

MAIN FUNCTIONS: TRANSPORTATION OF PEOPLE AND GOODS, AMBULANCE SERVICE, FLYING CARGO CRANE. HAS 6 SEATS, FLIGHT RANGE UP TO 1500 KM.