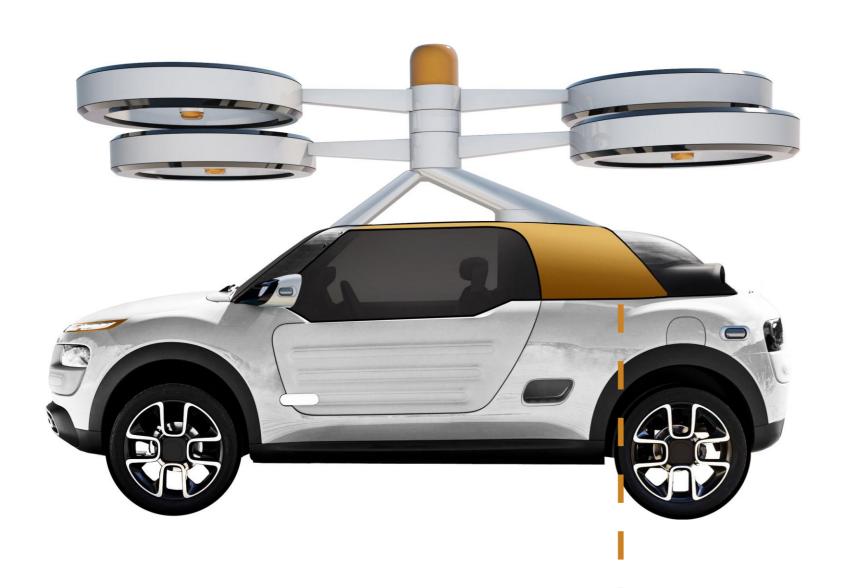

#### TESSERA AV-X

MAIN FUNCTIONS: FLYING ELECTRIC CAR WITH 2 SEATS.
LOW-ALTITUDE FLIGHTS, FULL AUTOPILOT, AUTOMATIC
EMERGENCY PARACHUTE.

# TESSERA AV-X MAIN FUNCTIONS: FLYING ELECTRIC CAR WITH 2 SEATS. LOW-ALTITUDE FLIGHTS, FULL AUTOPILOT, AUTOMATIC EMERGENCY PARACHUTE.

- -TURBOSHAFT ENGINES
- -AUTOMATIC SYSTEMS
- THE PASSIVE SAFETY SYSTEMS
- TECHNICAL ASSISTANCE PROGRAM OF MANUFACTURER MSG