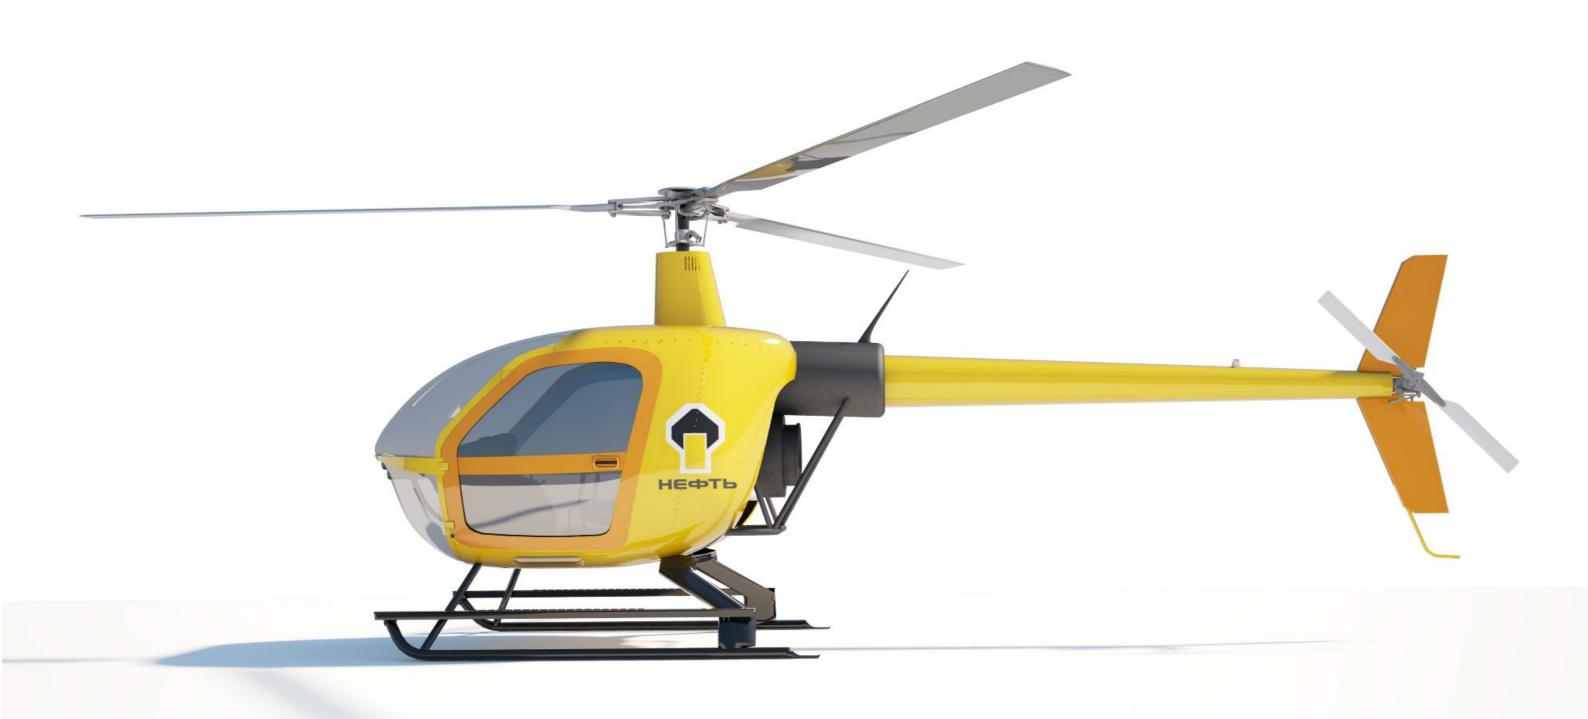

#### TESSERA AV-U

MAIN FUNCTIONS: TRAINING, CONTROL OF OIL AND GAZ PIPELINES, CONTROL OF ELECTRIC LINES, TOURISM, VACATION SERVICES, EXCURSIONS.
HAS 3 SEATS, FLIGHT RANGE UP TO 1200 KM.

### TESSERA AV-U:

TRAINING, CONTROL OF OIL AND GAZ PIPELINES, CONTROL OF ELECTRIC LINES, FLIGHT RANGE UP TO 1200 KM.

SERVICE, FLYING CARGO CRANE. HAS 6 SEATS, FLIGHT RANGE UP TO 1500 KM.