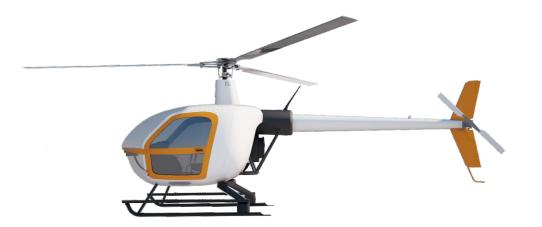

#### TESSERA AV-U

MAIN FUNCTIONS: TRAINING, CONTROL OF OIL AND GAZ PIPELINES, CONTROL OF ELECTRIC LINES, TOURISM, VACATION SERVICES, EXCURSIONS.
HAS 3 SEATS, FLIGHT RANGE UP TO 1200 KM.

### TESSERA AV-U:

TRAINING, CONTROL OF OIL AND GAZ PIPELINES, CONTROL OF ELECTRIC LINES, FLIGHT RANGE UP TO 1200 KM.

SERVICE, FLYING CARGO CRANE. HAS 6 SEATS, FLIGHT RANGE UP TO 1500 KM.